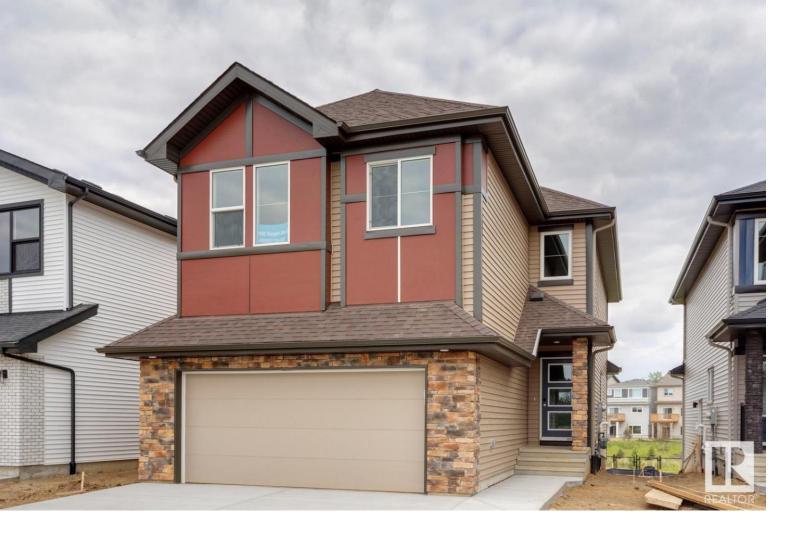

## 660 KINGLET Boulevard Edmonton AB

\$664,900

The Assurance is an Evolve plan has everything you want and need in a home. Double oversized attached garage & separate side entrance, 9' ceilings on main floor & separate side entrance & Luxury Vinyl Plank Flooring throughout the main floor also the whole home has attractive SLD recessed lighting. Inviting foyer that branches off to the convenient full 3 piece bath and the mud room with a large open closet that can also be accessed through the garage. The mud room also connect to the kitchen through a walk-through pantry. There is a bedroom off the full bath. Great room and kitchen and nook have large windows and sliding glass patio doors that accesses the back yard. The primary bedroom has a 5-piece ensuite with double sinks, large soaker tub and a walk-in shower w/ glass doors and a substantial walk-in closet accessed through the ensuite. There is an inviting bonus room, a laundry room and three comfortable bedrooms. Photos representative.