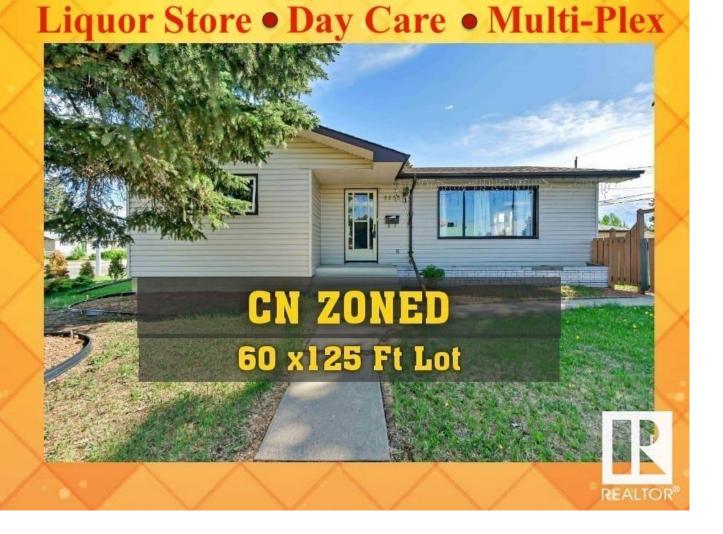

## 6603 DELWOOD Road Edmonton AB

\$649.000

Liquor Store, Day Care, Multi Unit CHMC - CN Zoned 60ft x 125ft Land with a beautiful upgraded Bungalow about 2400 sq.ft of Living Space. At Main intersection of 66 Street and Delwood Road. Huge Upside Redevelopment Potential for Variety of Retailers including Liquor Store, Daycare, Restaurant, Office and many more as per Commercial CN Zoning. you may keep this as is and operate or build new Retail with multi levels. detached singh garage and drive way, Back Lane...a unique asset...