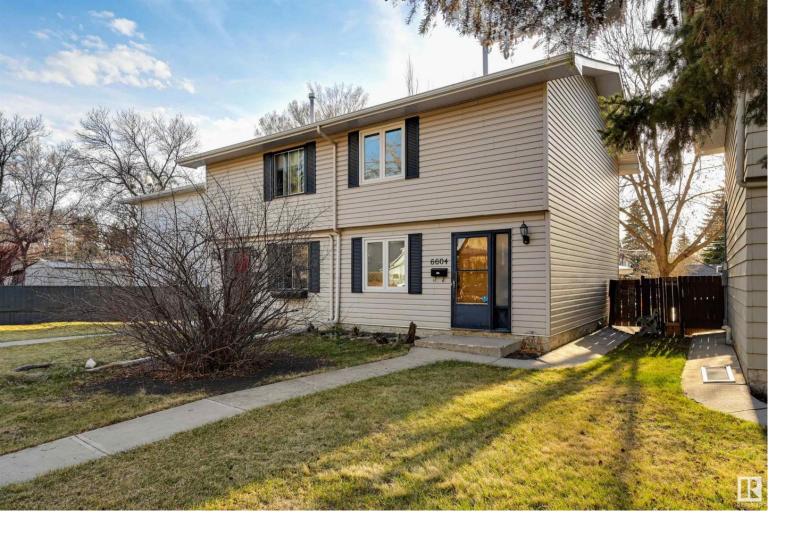

## 6604 106 Street Edmonton AB

\$299,000

Incredible value in the highly sought-after community of ALLENDALE! Featuring a short commute to schools, the University of Alberta, Whyte Ave (with top rated shopping, restaurants, bars), and the River Valley Trail System. This duplex boasts a HUGE, WEST-FACING, sunny backyard; perfect for eating outdoors on the patio, watching sunsets, or entertaining with backyard fires. Inside, the main floor boasts a fantastic living room overlooking the backyard which enjoys tons of natural sunlight and a WOOD BURNING FIREPLACE! A well-appointed kitchen with eating area, powder room, and coat storage complete the floor. Upstairs: THREE BEDROOMS & a full bath with carpet (2021.) Largest bedroom has walk-in closet & the other two are endowed with tons of natural sunlight and views of tree canopy. Downstairs is finished and features excellent storage, laundry room with high-end washer and dryer, and bonus room!! Reserved parking and storage shed included. Small condo fee covers insurance AND exterior maintenance/roof!!