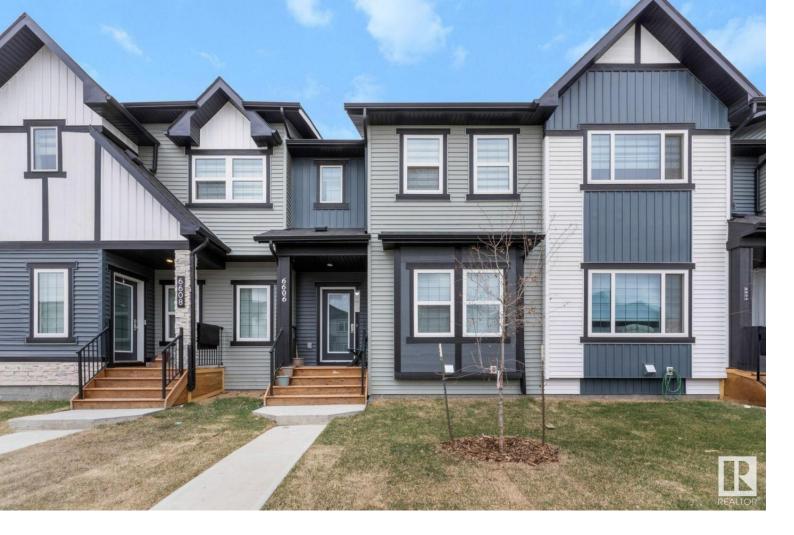

## 6606 46 Ave Beaumont AB

\$407,000

Middle unit! NO CONDO FEES! Attached Single Family Home. This 2-story home has 1451 sqft with 3 bedrooms, 2.5 baths and a detached double garage (20x22). This main floor has an open concept; large kitchen/eating nook that features; stone counters, an island with an eating bar, full height herringbone backsplash, & appliance credit. Living room is large and is great for entertaining, features a linear electric fireplace with mantel. Upstairs you will find a large primary master bedroom with a walk-in closet/en-suite, 2 more bedrooms, a 4-piece bathroom, & laundry room complete the second level. Other features include; 10' x 10'/7'6" rear concrete patio, landscaping included, Stone counters throughout, 9' ceilings on the main floor, double drywall on common wall, HE furnace, poplar and metal spindles and built-ins.