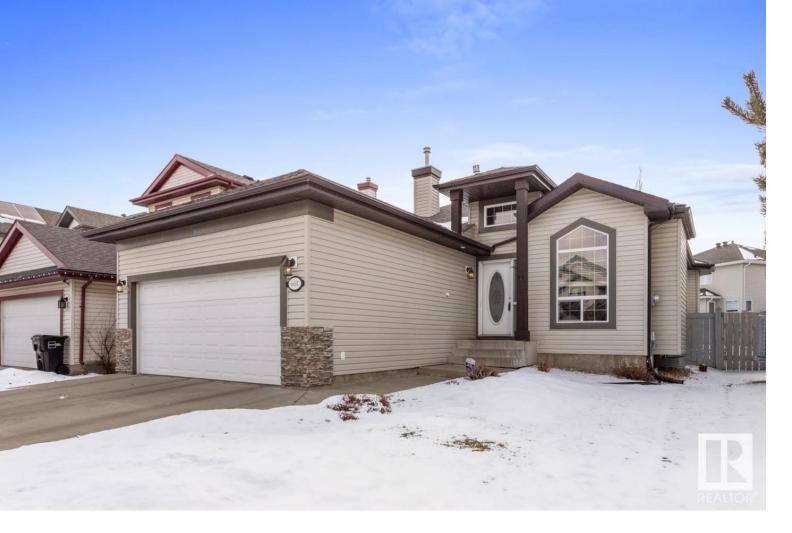

## 661 GEISSINGER Road Edmonton AB \$589,800

This Is The Family Home For You! Immaculate 1416 Sq.Ft. Bungalow In Great Neighbourhood Of Glastonbury. Inviting Entrance Leads You To A Den/Office; Living Room With Vaulted Ceiling, Corner Gas Fireplace & Stone Feature Wall; Very Spacious Kitchen With Loads Of Cupboards & Counter Space, Walk-In Pantry & SS Appliances. The Dinette Has A South Facing Window & Door To A Large Deck & Nice Backyard. Primary Bedroom Has 4 Piece En-Suite With In- Floor Heating. 1 Other Good Sized Bedroom, 4 Piece Bathroom & Laundry Room Finish Off Main Floor. Downstairs You Will Enjoy A Huge Family Room-Great For Entertaining, 2 Large Bedrooms, a 4 Piece Bathroom and In-Floor Heating. Double Attached Garage That Is Insulated And Also Has In-Floor Heating. Gas Hook-Up For Your Barbeque On The Deck. Close To Anthony Henday, Shopping, Whitemud Freeway, Transit Plus Walking Paths And Pond Just Steps Away. Short Drive To West Edmonton Mall & YMCA. Come Take A Look - You Won't Be Disappointed!!