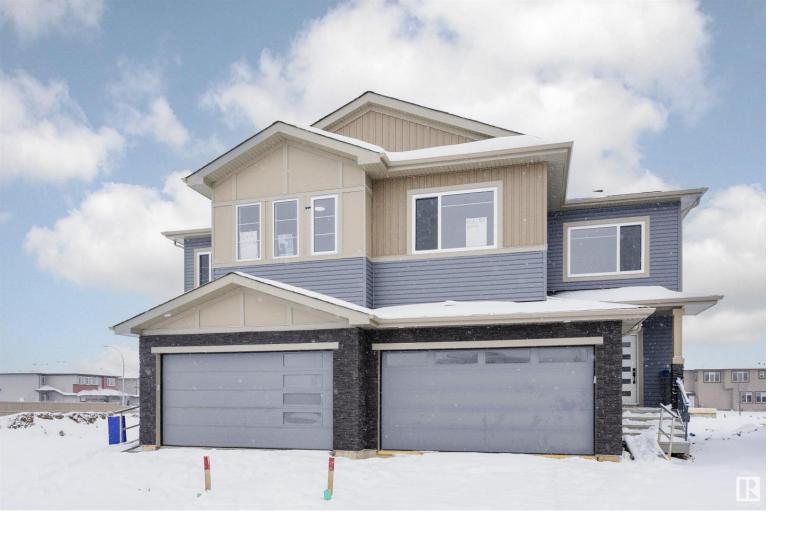

## 6610 50A Avenue Beaumont AB \$465,000

A RARE FIND! Buy BOTH sides in this half Duplex Opportunity! Situated in the beautiful City of Beaumont only 30 minutes South of Edmonton located in Leduc County. This Brand New Home is an executive style half duplex filled with upgrades and exquisite finishings. When you enter this prestigious home you are greeted with an open floor plan perfect for the growing family or successful rental opportunity. The downstairs is unspoiled and offers future income opportunity for a secondary suite. There is a separate side entrance to the basement and the Buyer has the option to have a finished basement with a suite to enjoy extra rental income. The other half of the duplex is also available so the option to purchase the entire unit makes this a truly wise real estate investment.