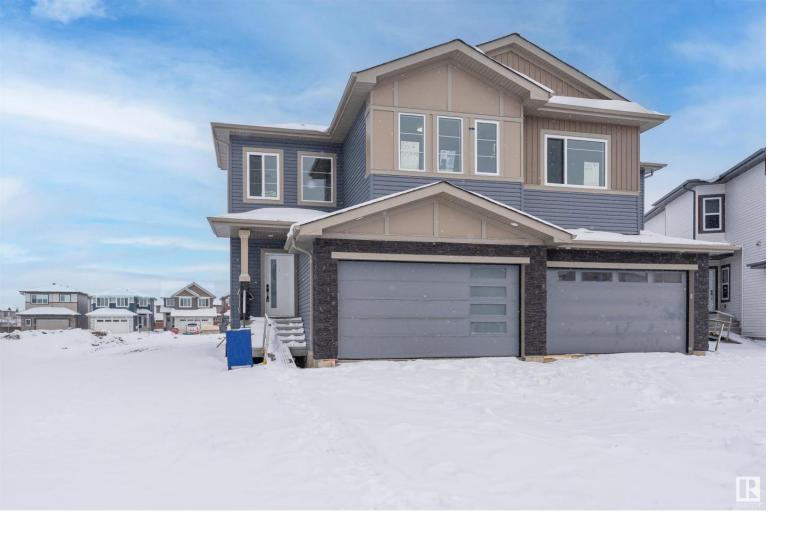

## 6612 50A Avenue Beaumont AB

\$465,000

Ready for Possession! This NEW BUILD Half-Duplex, SEPARATE ENTRANCE with LEGAL SUITE, and attached double garage. Situated in the beautiful City of Beaumont only 30 minutes south of Edmonton located in the community of Eaglemont Heights. This home is close to the Recreation Center and close to schools and amenities. This brand new home is an executive style half duplex with finished double attached garage. The interior of the home is filled with numerous upgrades and exquisite finishings. When you enter this prestigious home you will appreciate the large living area and open floor plan perfect for the growing family. The large windows and vaulted ceiling is bright & welcoming. The unspoiled basement offers a potential future mortgage helper income that the Builder can develop to suit a new Buyers rental income needs. This is a perfect family home or a truly wise real estate rental investment.