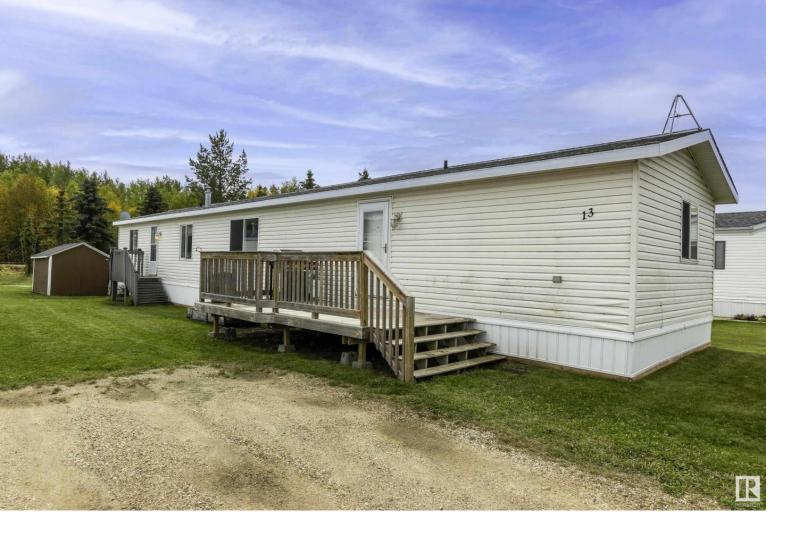

## 54500 Rge Rd 275 6613 Calahoo AB \$95,000

Located in Willow Rose Park in the charming hamlet of Calahoo, this 1,215 sq ft mobile home was built in 2004 and offers 3 bedrooms and 2 full baths. Recently updated with new flooring and toilets, it's move-in ready. Enjoy the outdoor deck and extra storage shed. Close to golf and Low monthly lot fees. A perfect blend of comfort and convenience in a peaceful community!