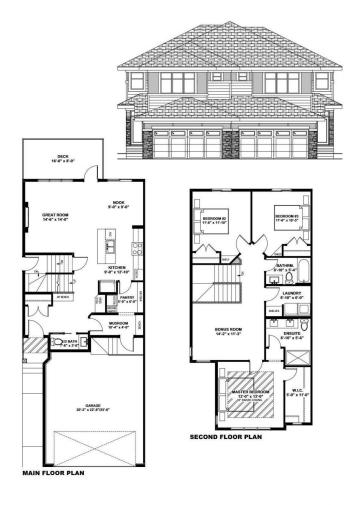

## 6629 CRAWFORD LANDING Landing Edmonton AB

\$614,900

LEGAL SUITE! Klair Custom Homes introduces this beautiful 3+1 bdrm w/BONUS RM in Chappelle near nature reserve, pond &path system! This UPGRADED near 1800sqft home features an ovrszd partially fenced south facing bckyrd &estate like improvements! Quality includ. HARDIE SIDING, AGGREGATE, quartz on all hard surfaces, undermount sinks, framed mirrors, soft close cabinetry, pot lights, California knockdown ceiling, custom drywall corners, gas range (&all appliances incld. (suite appliances INCLUDED!)). B/I shelving (NO WIRE RACKS), waterline to fridge, r/i for alarm& CentralVac, CEDAR deck w/ glass railing &gasline for BBQ. WOW! The open concept living main flr is home to a noteworthy electric fireplace & B/I main flr tech space while the upper level highlights an owners suite &ensuite/w dual vanities &amazing w/i closet. Versatile BONUS RM &upper laundry create function for living. 2 add. generous bdrms complete upper level. Sep entrance to a LEGAL 1 BED BASEMENT SUITE & \$2500 landscaping credit! Amazing!