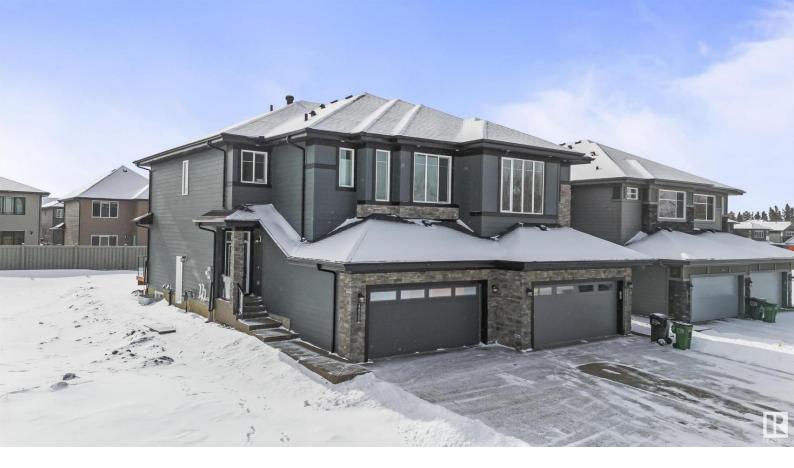

## 6633 Crawford Landing SW Edmonton AB

Location, Location & BSMT SUITE! Introducing a meticulously designed home in Chappelle by renowned KLAIR CUSTOM HOMES embodying comfort, elegance, & modern living surrounded by greenery with Environmental Reserve & ponds. Enjoy upgraded CEMENT HARDIE BOARD siding, EXPOSED AGGREGATE driveway, CEDAR deck with glass railing & gas line for BBQ. Inside, you find custom cabinetry, quartz countertops throughout, &S.S. appliances. Main floor features built-in electric fireplace, walk-thru pantry, and tech space. Upstairs, 3 bedrooms, 2 baths, and spacious bonus room. Main & 2nd floor with 9' ceilings. Luxurious flooring includes luxury vinyl, plush carpet, & tile. Finished 1 bedroom LEGAL SUITE BSMT with kitchen, spacious living area and separate laundry to help with potential income. Double car insulated garage with myQ app. The Alberta New Home Warranty Program. sundeck with glass railing, full landscaping, Iron spindle railing, HRV system & Legal Suite, this house has it all. THIS IS LUXURY!