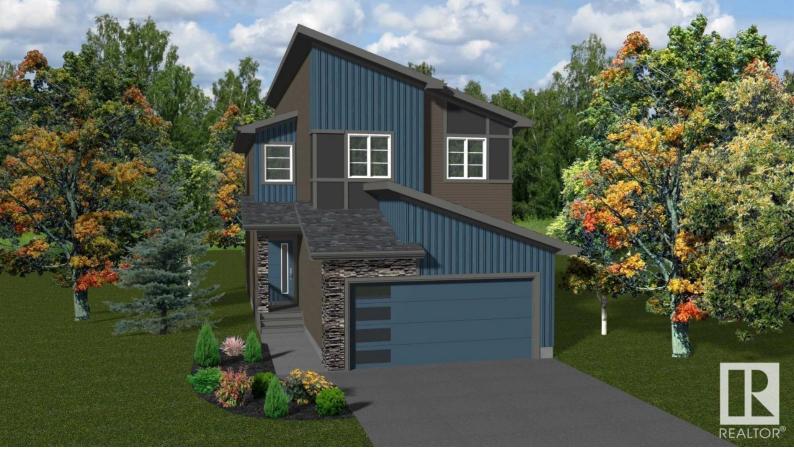

## 6634 65 Avenue Beaumont AB

\$495,900

Step into sophistication with "The Ripley" by Park Royal Homes—an architectural gem offering a perfect blend of style and functionality. The grandeur begins with a large open-to-above foyer entrance, setting the stage for the elegance that awaits within. Practicality meets luxury on the main floor, featuring a mudroom leading seamlessly to a walk-through pantry and onward to the kitchen. The open-concept living area is bathed in natural light, courtesy of sliding patio doors at the rear, creating a seamless connection between indoor and outdoor living. Ascend the staircase to the upper level, where design excellence continues. The open-to-below staircase introduces a sense of drama and grandeur, leading to a versatile bonus room—an ideal space for entertainment or relaxation. The primary bedroom is a true sanctuary, boasting a huge walk-in closet, ensuring ample space for your wardrobe and personal retreat. \*Photos are representative\*