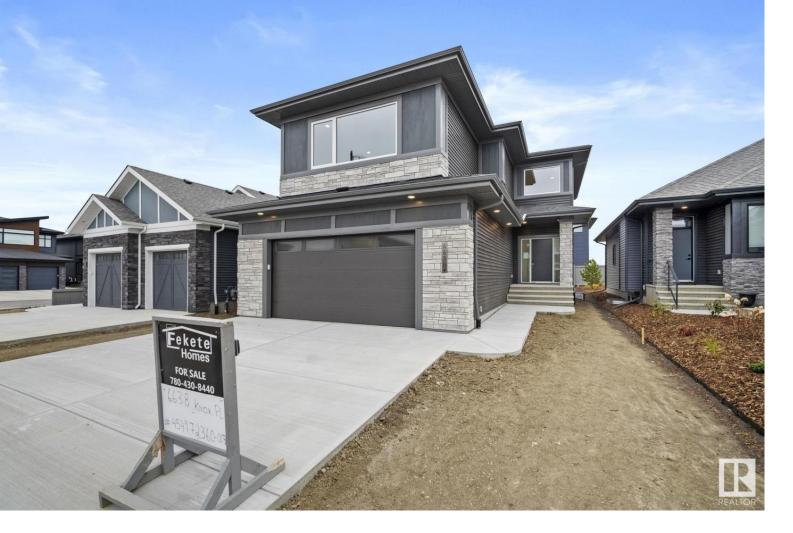

## 6638 KNOX Place Edmonton AB

\$838,000

Building better homes since 1930, Fekete Homes proudly presents a contemporary custom built 2 Storey in the Arbours of Keswick. Timeless & artfully designed featuring a welcoming floor plan showcasing 9ft main floor ceilings, 4 bedrooms, 3 full baths, a spacious chef's kitchen w/modern cabinetry, quartz countertops & large center island, a convenient walk-through pantry & mudroom w/built-ins, the bright great room features expansive south facing windows accented w/luxury vinyl plank flooring throughout, main floor guest bedroom & full bath. The upper level features a well appointed primary bedroom with a full spa like en-suite & spacious walk-in closet, 2 kids bedrooms, a bonus room & laundry room. Other features of this EnerGuide efficient home include: Dual Stage Lennox furnace, commercial grade HWT, HRV, Triple pane windows and large rear deck. Fekete Homes will build & customize your dream home w/superior quality, workmanship & the highest level of personalized service.