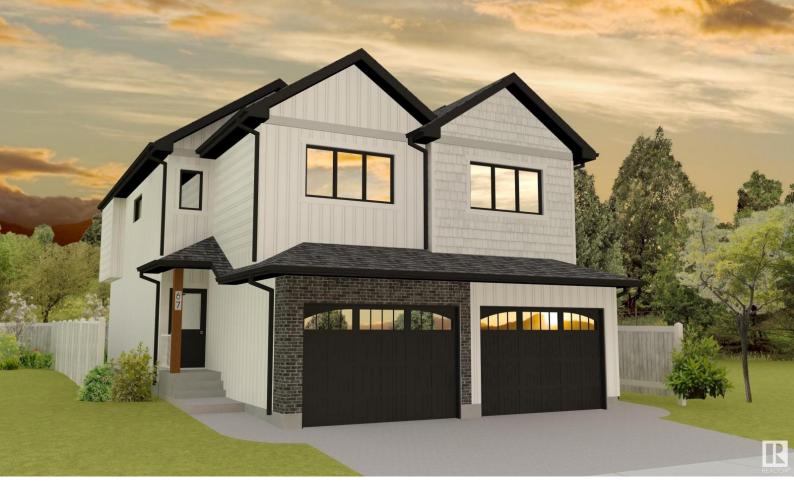

## 5122 213A Street 67 Edmonton AB

\$399,900

Introducing Copperwood Close by Ironstone Home Builders! Bordering lush forests to the North in The Grange District Park, Copperwood Close is a beautifully designed new community offering the best in parkside living. Featuring a stunning modern farmhouse design, the Lodgepole model features 3 spacious bedrooms, 2.5 baths, open concept main floor w/9ft ceilings, luxury vinyl plank flooring, a well equipped kitchen upgraded w/5 appliances & quartz counters, a bright great room open to the cozy dinning area. The upper level features upgraded plush carpeting, an upper level den/tech room, upper level laundry, the primary bedroom features a generous sized walk-in closet & a 4pc en-suite bath w/soaker tub, 2 spacious bedrooms & a 3pc shower bath. The home comes complete w/10 year Home Warranty, fully landscaped, rear deck & fence plus a single oversized 21' deep attached garage. Don't miss out on this exclusive collection of expertly crafted & meticulously designed homes on the Park in The Hamptons.