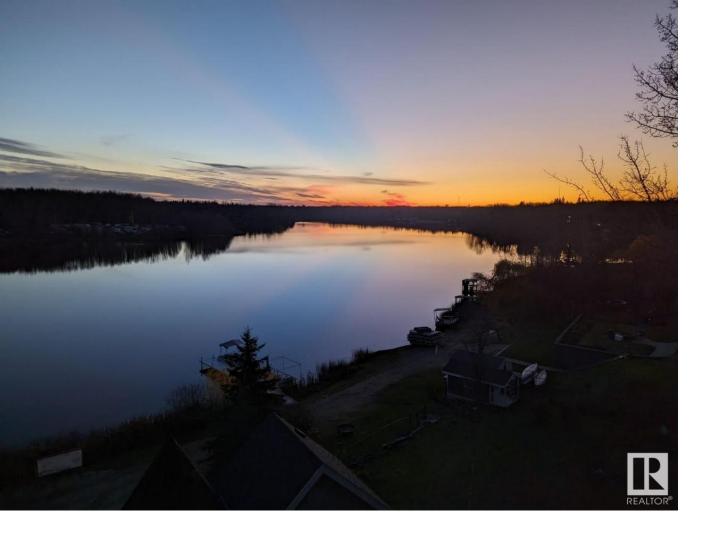

## 53130 RGE RD 13 67 Rural Parkland County AB

\$1,249,900

EXCLUSIVE opportunity to own luxury, lake-front property on Hubbles Lake - renowned for it's spring fed, crystal clear waters. Experience elevated lakefront living in this 3200 sq ft, elegantly renovated home. Featuring a gourmet kitchen with double islands, a butlers pantry, a gas stove + pot filler, set in a sprawling open-concept kitchen & living area, perfect for hosting. The lake views from kitchen & living area, are unbeatable, perfected by a beautiful stone-facing wood fireplace. Upstairs offers 3 generously sized bedrooms, two with private balconies, a cathedral cieling bonus room/4th bedroom, & a beautiful 4 piece bath. The primary features a gas fireplace, a separate sitting area and the ensuite of your DREAMS with luxury steam shower. The spacious, WALKOUT basement is an entertainers dream with vinyl plank flooring, a gas fire place, full bar/kitchen, and a 3 piece bathroom. And imagine working from home in your lake-view, main floor office? Welcome to your luxury lake-life opportunity!