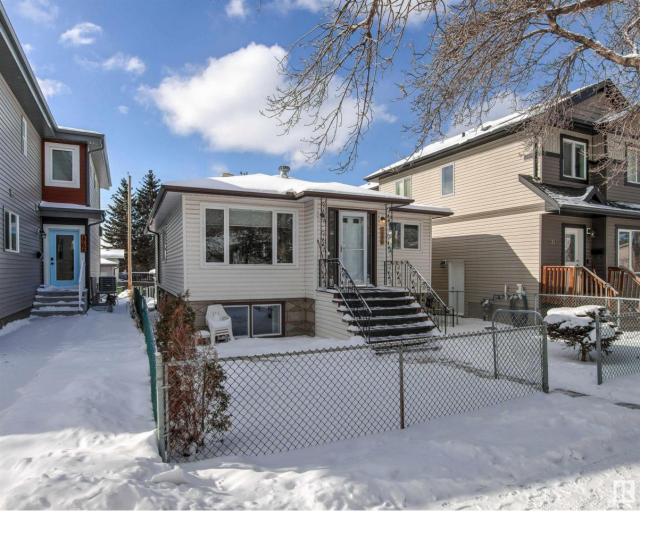

## 6708 106 Street Edmonton AB

\$449,900

Exciting opportunity in Allendale! This meticulously maintained 1131 sq ft raised bungalow, located in an excellent community, awaits the ideal buyer. A wonderful home to live in or rent out, currently the main floor is rented on Airbnb bringing in on average \$20,500/year over 3 years without the basement. Features include two bedrooms upstairs, a spacious kitchen, a generous family room, and a dining area with plenty of natural light throughout. With raised elevation, the 975 sq ft fully separate basement boasts expansive windows and two bedrooms complete with a full kitchen, family room, and two separate entrances ideal for guests, in-laws or multigenerational families. The low maintenance backyard features yard space, flower beds, a private patio and a large, partitioned double-detached garage with workshop area. Upgrades include newer windows upstairs, dual furnaces, garage roof, washer/dryer, refreshed kitchen linoleum & updated bathrooms. Close to the U of A, schools, Whyte Ave & much more!