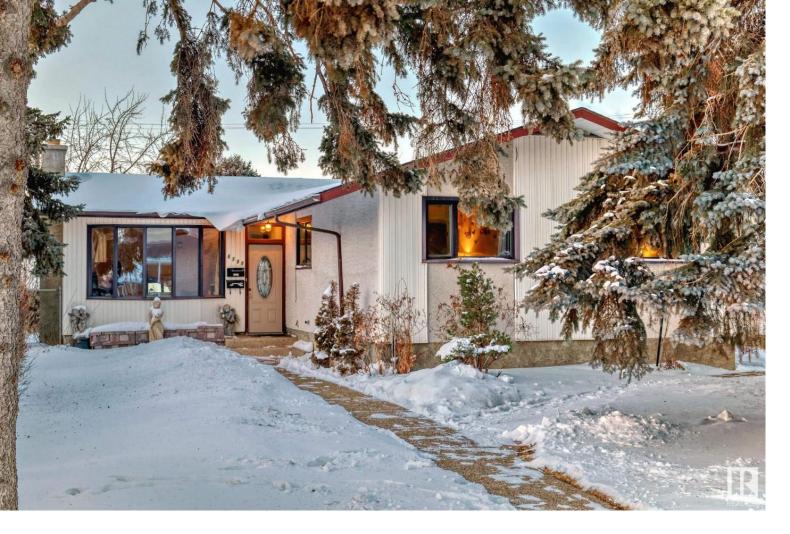

## 6708 88 Avenue Edmonton AB \$499,000

Welcome to this spacious bungalow offering a prime location with immense income potential and ample space for a large family. With 1226 square feet of living space, this meticulously maintained home showcases significant upgrades, ensuring a comfortable and modern lifestyle. The property features two cozy fireplaces, one gas and one electric, adding warmth and charm to the living spaces. A highlight is the large double car garage. Enjoy the outdoors on the deck, surrounded by updated fencing for added privacy. Numerous upgrades enhance the property's aesthetics and functionality, including updated floors, siding, windows, and a roof. Situated in a highly desirable location, this home is in close proximity to Kenilworth School, ensuring educational convenience. Public transportation options nearby offer easy access to downtown and the University of Alberta, making commuting a breeze.