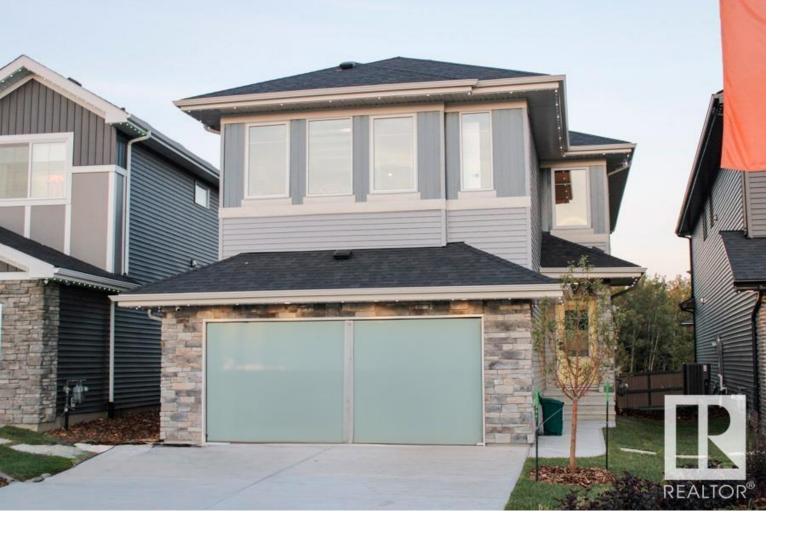

## 672 KINGLET Boulevard Edmonton AB

\$709,900

The Atlas home is a 2211 sq. ft. This Evolve model has everything you want and need in a home. Double attached garage with 2 ft added to the width, 9' ceilings on main & lower level & Luxury Vinyl Plank Flooring throughout the main floor. Inviting foyer with coat closet and from garage door access there is a mudroom and a convenient full 3-piece bath with walk-in shower. Across the hallway there is a bedroom and from there it opens up to the open concept Nook, Great Room & Kitchen. Great room with fireplace that comes with a Venetian plaster style feature wall and nook have large windows and a garden door to the back yard. There are two primary bedrooms, one with a walk-in closet and a 5-piece ensuite with double sinks, large tub and a walk-in shower w/ glass doors and the other has a walk-in closet and a 3-piece ensuite with a walk-in shower with glass doors. There is a bonus room, rear open to below views, a main 3-piece bath, & laundry room on the upper floor. Photos are representative