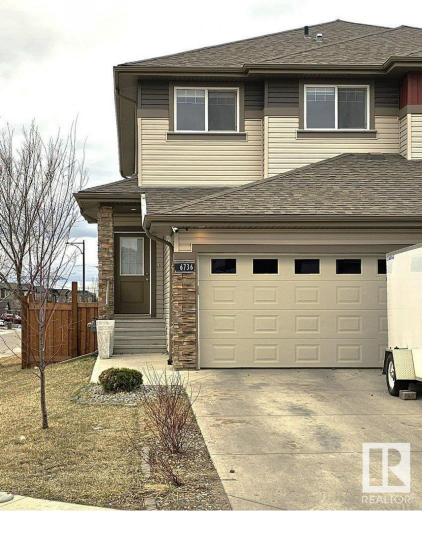

## 6736 CARDINAL Road Edmonton AB

\$429,900

This half duplex home is bright, open and nicely upgraded. The main floor of the home features a spacious living room with electric fireplace, a dining space with access to the back deck, and a gourmet island kitchen. Enjoy granite countertops, a tile backsplash, and laminate flooring. A half bath adjoins the large foyer and access to the double attached garage. Upstairs discover a handy bonus room, convenient laundry, two secondary bedrooms and the main 4pc. bathroom. Your primary suite includes a walk-in closet and 5pc. ensuite bathroom. Room to grow with an unfinished basement that has roughed-in plumbing for yet another bathroom. Enjoy the coming spring and summer in your private backyard that also has a concrete patio. Close to schools, parks, transit, and all amenities.