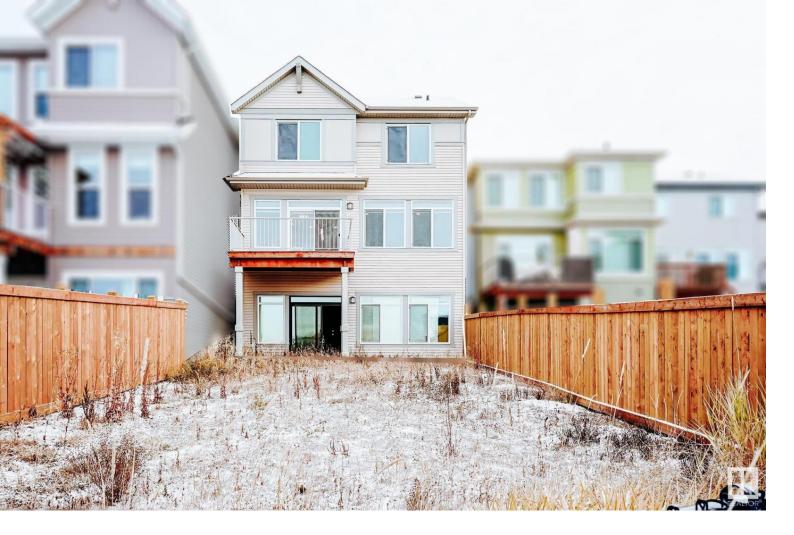

## 676 EAGLESON Crescent Edmonton AB

\$629,900

"One of the kind" WALKOUT Back To Pond home in Edgemont built in 2021! The house boasts over 1930 sqft of a unique split level design. Inside the spacious foyer and mudroom flows nicely through to the rest of the house. The generous great room and dining area span the back of the house, with the view of pond lake and natural light coming into the house. The kitchen has loads of cabinetry space and corner storage pantry. With quartz counters and long island for breakfast. Upstairs features a large bonus room, private primary suite its own big walk-in closet and a 5 piece ensuite bathroom. With 2 other good sized bedrooms & full bath, there is space for the whole family! The walkout basement is ready for your imagination. Huge size backyard. Nestled in the West end Community of Edgemont offers access to nature, and ample greenspace in all directions.