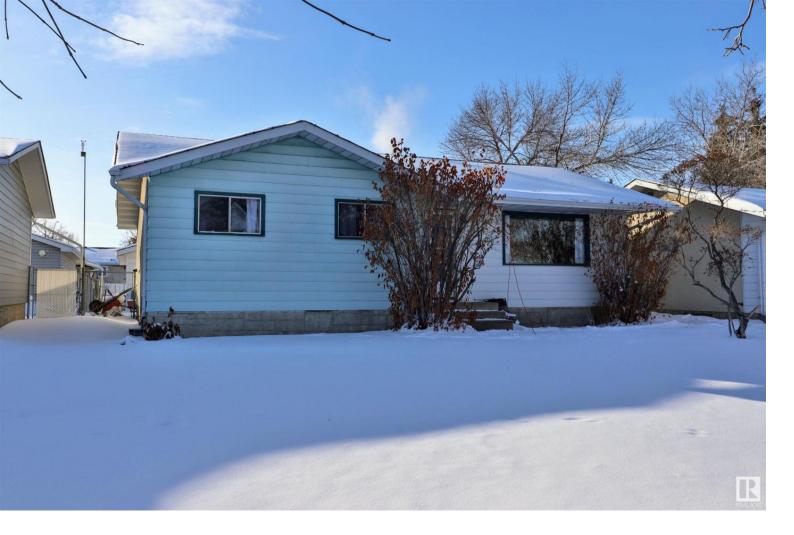

## 68 Corinthia DR Leduc AB

\$344,900

A turn key bungalow gem in popular Corinthia Park. Boasting 5 beds, 3 baths, this charming home currently has a tenant who would like to stay, but will vacate June 2024. Rent can be assumed until then, or arrange possession date accordingly. The main floor provides an open floor plan with a bright kitchen, boasting upgraded cupboards opening to the spacious living room. 3 beds are adjacent, the master-bed providing a 2 pce ensuite, and walk in closet. A full 4 pce bath completes the area. The basement is professionally fully developed with 2 beds, huge family room, full 3 pce bath, and utility room. A BRAND NEW furnace just installed by Leduc Plumbing & Heating. The rear yard is fenced, with back lane access to the double garage. A pleasure to show.