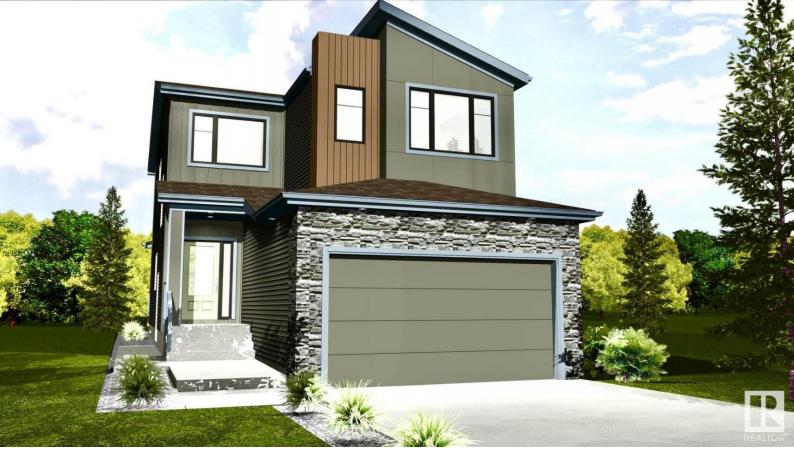

## 68 Edgefield Way St. Albert AB

Welcome home to Erin Ridge North, one of St Albert's most desirable communities, close to amenities, shopping & parks. This custom built 2131 sqft home has been meticulously designed & crafted. The main floor has an open to above entry, mud room w built in bench, main floor Den, walk through pantry & open concept kitchen, beautiful living room w coffered ceiling and electric Fireplace. The gourmet kitchen has ample cabinets, gorgeous quartz counters w waterfall & top of the line appliances, including gas cooktop, built-in oven & microwave. The second floor houses the Owner's Suite w recessed ceiling, walk-in closet & luxurious Ensuite w double sinks, glass shower & freestanding tub. There are 2 more generous bedrooms, one with walk-in closet, full bath, convenient Second Floor Laundry & Bonus Room (could be turned into 4th Bedroom if needed). This home comes complete with 24x21 double attached garage & deck. You still have the chance to pick paint colours, fixtures etc in time for a late June possession.