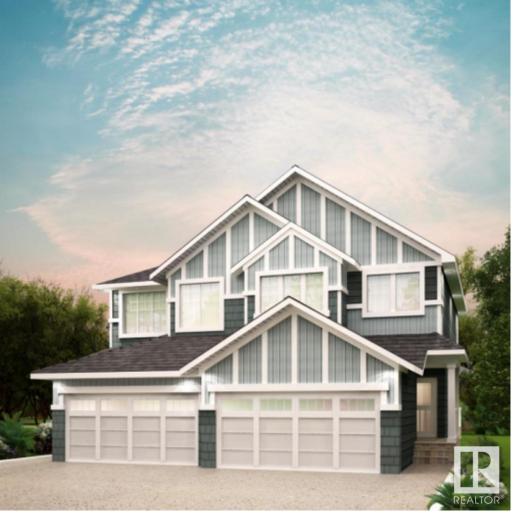

## 68 Kingsbury Circle Spruce Grove AB \$389,900

Located only a stone's throw away to various shopping centres and restaurants, life in Kenton Village offers the family many different opportunities to go out and enjoy! With 1,500 square feet of open concept living space, the Richmond is built with your growing family in mind. This duplex features 3 bedrooms, 2.5 bathrooms and a front-attached garage. Enjoy extra living space on the main floor with the laundry room on the second floor. The 9-foot ceilings and quartz countertops throughout blends style and functionality for your family to build endless memories. \*\*PICTURES ARE OF SHOW HOME; ACTUAL HOME, PLANS & FINISHES MAY VARY AND ARE SUBJECT TO AVAILABILITY/CHANGE WITHOUT NOTICE\*\*