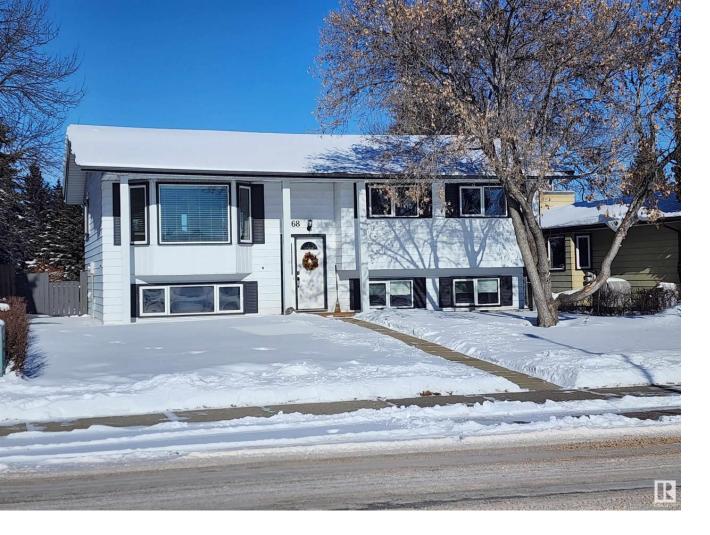

## 68 OATWAY Drive Stony Plain AB

\$327,990

Great family home in an excellent neighborhood. Newer windows, fresh paint, upgraded electrical and plumbing, gas range & stainless appliances. The heated floors in kitchen and bathrooms & central A/C give you great comfort no matter what the weather. Total of 5 bedrooms, 2 full baths, fully finished up and down. Bright home with big windows and a view of the playground, where your kids can frolic, from either the kitchen window or the west facing deck (enclosed storage below) in the fenced backyard. Several perennial plants including raspberry, saskatoon, flowers & shrubs. Large parking area with back alley access & would be a perfect dream garage location should you choose that. Quick possession available. Act fast to own this desirable home with the affordable price.