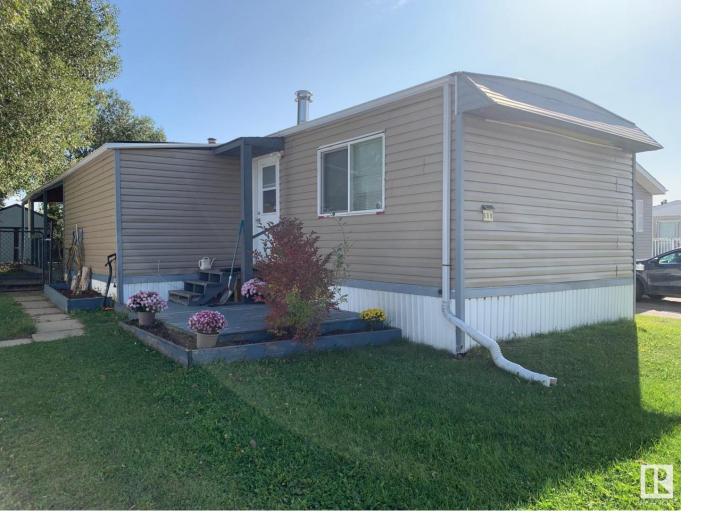

## 680 53222 range road 272 Rural Parkland County AB \$49,000

Over 1000 square feet of living, blocks from school in Parkland Village. Home boasts three bedrooms, one full bath and one half bath ensuite in the master bedroom. Kitchen has been upgraded, large addition to the home makes for a large living room and kitchen. No carpets, all laminate flooring. Large covered patio to barbeque on, storage shed the back yard will remain. In need of some external repairs and yard work. Priced for quick sale...Lot fees are prepaid until 2025 !