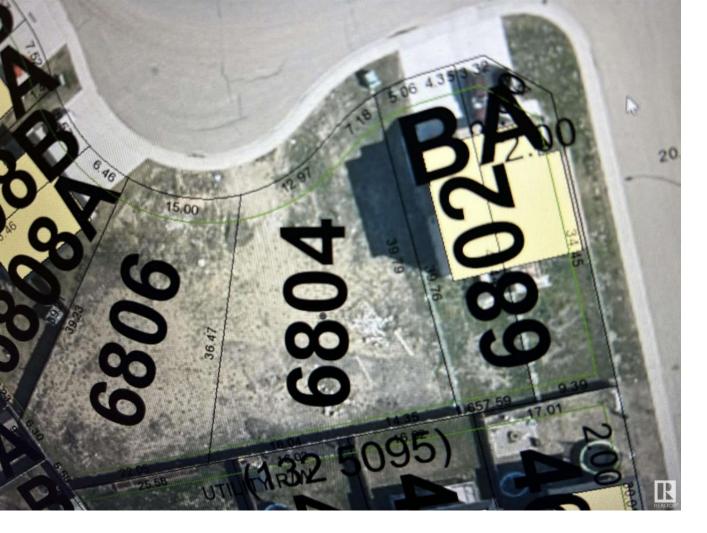

## 6804 Tri City Way Cold Lake AB

\$125,000

Prime opportunity to build a duplex in the highly sought-after Tri City Estates! This expansive pie-shaped lot, zoned R2, offers a fantastic location backing onto luxury single-family homes. Enjoy the tranquility of a quiet neighborhood while still being in close proximity to shopping centers, banks, schools, restaurants, the Energy Center, Portage College, and playgrounds. This is not just a property; it's a sound investment in a growing and desirable community. Take advantage of this chance to create a valuable duplex in a location that combines residential charm with convenient access to essential amenities.