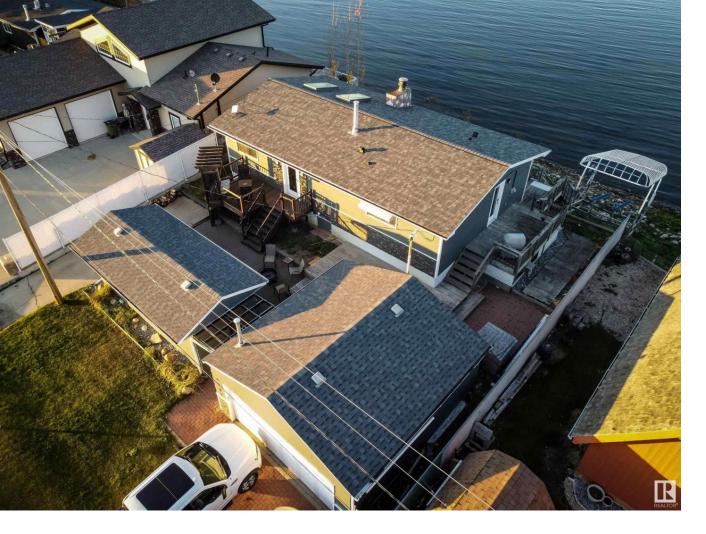

## 6806 50 Avenue Rural Lac Ste. Anne County AB

\$548,000

Waterfront home off the shores of Lac Ste Anne. 3 bedroom, 1120 sf bungalow set high on the lot. Completely renovated recently with upgraded bright kitchen with centre island and newer appliances , new bathroom fixtures in both bathrooms, freshly painted, new doors and trim, new floor plan inside, decks outside. . Sit in the large living room and get a breathtaking view through the large picture window. Bright with skylights but cozy with a corner fireplace with rock wall feature and gas insert. The dining area is just off the back door and the kitchen leads through glass doors out to the deck overlooking the lake. Also a patio and a double detached garage and a garden 2 bdrm bunkhouse.. Loads of parking! Only 40 minutes NW of Edmonton.