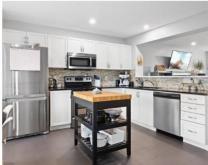

## 6830 21A Avenue Edmonton AB

\$424,900

Have you been looking for a GREAT family home in SUMMERSIDE? Welcome to this 1239sqft half duplex with FINISHED BASEMENT, 4 bedrooms (3up, 1down), double garage, that is right across the street from a serene PARK! As soon as you walk through the front door you are greeted with natural light pouring in through the large windows & flooding your open concept main floor. Prepare family meals in your beautiful kitchen with GRANITE counters! Make your way upstairs to your 3 bedrooms, including your primary suite, complete with walk-in closet & private 3pc ensuite. In your basement you'll find a generous sized living room, perfect for watching the game, family movie nights, or space for teenagers to dwell! You'll also find a 4th bedroom downstairs, so more then enough room for all your family! Your backyard boasts a large deck - great for hosting BBQs - & still enough space in the yard to fit a trampoline! All this with access to Lake Summerside in one of Edmonton's most desired FAMILY COMMUNITIES. WELCOME HOME!