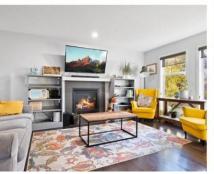

## 6830 21A Avenue Edmonton AB

\$424,900

Have you been looking for a GREAT family home in SUMMERSIDE? Welcome to this 1239sqft half duplex with FINISHED BASEMENT, 4 bedrooms (3up, 1down), double garage, that is right across the street from a serene PARK! As soon as you walk through the front door you are greeted with natural light pouring in through the large windows & flooding your open concept main floor. Prepare family meals in your beautiful kitchen with GRANITE counters! Make your way upstairs to your 3 bedrooms, including your primary suite, complete with walk-in closet & private 3pc ensuite. In your basement you'll find a generous sized living room, perfect for watching the game, family movie nights, or space for teenagers to dwell! You'll also find a 4th bedroom downstairs, so more then enough room for all your family! Your backyard boasts a large deck - great for hosting BBQs - & still enough space in the yard to fit a trampoline! All this with access to Lake Summerside in one of Edmonton's most desired FAMILY COMMUNITIES. WELCOME HOME!