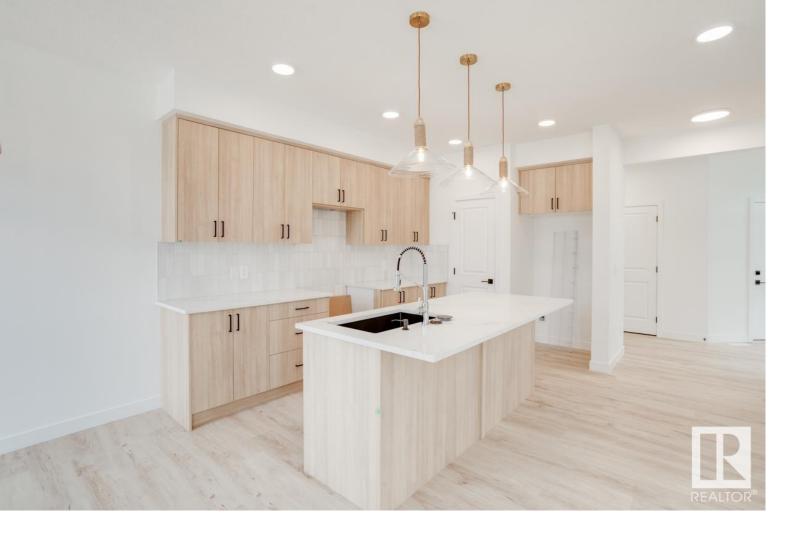

## 69 CHAMBERY Crescent St. Albert AB

\$470,400

Backs onto greenspace! Experience the best in the community of Cherot, connected to trails and nature. This stunning 3 bedroom, 2.5 bathroom duplex home offers 9' ceilings and an open concept main floor with half bath, designed for entertaining and comfort. The kitchen features upgraded cabinets, quartz countertops, pantry and convenient waterline to fridge. The upper floor features a flex area, convenient laundry room, full 4-piece bathroom and 3 large bedrooms. The master is a true oasis with walk-in closet and ensuite. Other highlights of this amazing home include a separate side entrance, FULL LANDSCAPING, a double attached garage, \$3,000 appliance allowance, unfinished basement with painted floor, high efficiency furnace, and triple pane windows. Buy with confidence. Built by Rohit. QUICK POSSESSION! Photos may differ from actual property.