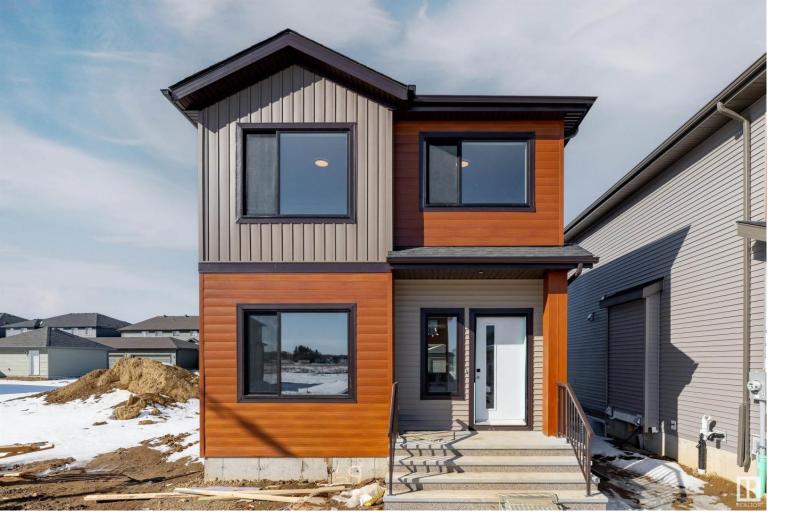

## 69 TILIA Place Spruce Grove AB \$430,000

Welcome to your new Western Living Home, 69 Tilia Place - a 1678-square-foot residence with 3 bedrooms and 2.5 bathrooms. Spacious kitchen & dining room on the main floor provide the perfect space for entertaining guests! A 2pc bathroom finishes off the main floor. The upper level offer a versitile bonus room 3 bedrooms and a 4pc bathroom. Efficient heating with Forced Air 1, fueled by natural gas, ensures comfort. Conveniently located near playgrounds, schools, and shopping. Welcome home to modern living at its finest.