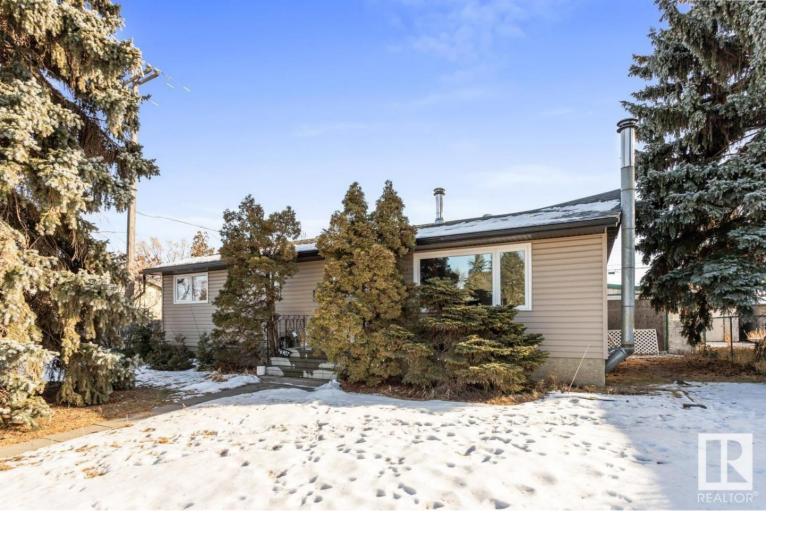

## 6907 94B Avenue Edmonton AB

Great opportunity in Ottewell! Fantastic location situated across the street from Ottewell School. Walking distance to Clara Tyner School, St Brendan Catholic School and Ottewell Community Park with playground, spray park, ice rink and trails. This 3 + 1 bedroom bungalow offers a traditional layout with a fireplace in the living room, spacious dining and kitchen with plenty of cabinets and counter space. Down the hall there are 3 bedrooms including the primary with a 2-piece ensuite. The open staircase to the lower level allows for tons of natural light to fill the main living area. The basement is finished with a family room, bedroom, laundry and storage space. The south facing back yard has mature trees offering privacy and shade, plus a deck off the back door and covered patio attached to the double detached garage. Minutes to Downtown, shopping, groceries and easy access to public transportation.