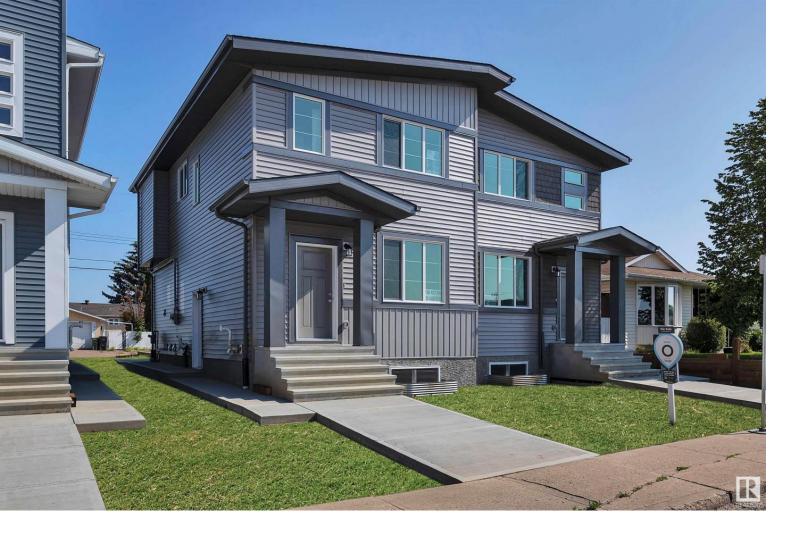

## 6910 132 Avenue Edmonton AB

The Diamond by "Diamond West Developments" Offers a luxuriously designed living space in the mature neighborhood of Delwood. This 1/2 duplex 1425 sqft ~comes complete with 9 foot ceilings on the main floor & basement as well as luxury vinyl plank flooring, a side door entrance complete with roughed in basement plumbing for future development or suite potential. Oversize living rm, open dining area, laundry closet, large island kitchen w/ quartz counters, abundance of LED pot lights. Upstairs you will find a large Master suite with full ensuite & his and her walk-in closets, convenient sitting/computer area for extra space ~ 2 more bedrooms w/ ample closet space. Basement w/ 9' ceilings, large windows, HRV & Hot water on demand! This unit is individually titled (separate sewer lines) which means no condo fees!! Wide concrete sidewalks, Double Garage pad parking & Irg rear driveway. Close to elementary; junior high and high schools; Londonderry mall; Manning crossing; restaurants; LRT & many more amenities.