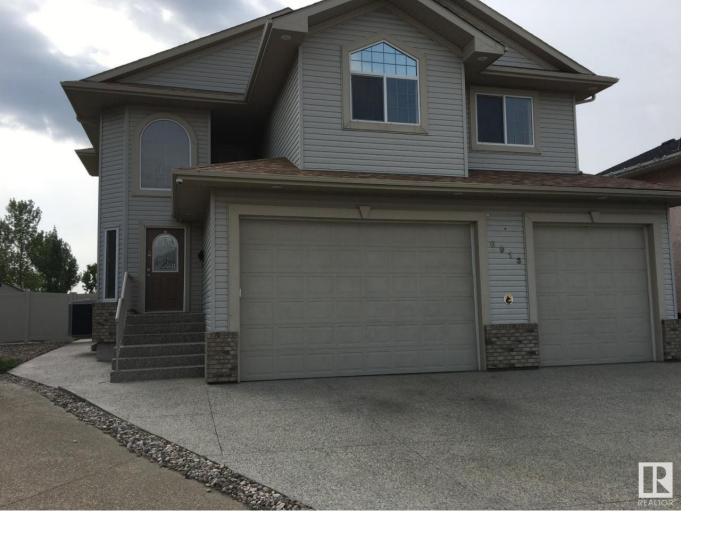

## 6913 162A Avenue Edmonton AB \$599,900

GORGEOUS CUSTOM BUILT 2-Storey w/ 3 large bedrms and fully finished basement has over 3200 sq.ft. of living space,5 CAR GARAGE ,New roof(2023) and backing onto a park. Your greeted w/ large open foyer & living rm. with soaring 20ft ceiling. Open concept floor plan with plenty of windows. Liv. rm. w/ hardwood flrs. and 1 of 3 fireplaces. Large kitchen w/ corner pantry and plenty of cabinets (Maple) w/ new refrigerator and stove, kitchen island w/ raised eating bar and bright nook looking onto the park. The main flr. is complete w/ bathrm and laundry rm. The 2nd flr. has 3 large bedrms, primary bedroom w/ gas fireplace, huge 5 pc. ensuite w/ Jacuzzi tub and double sinks. The 2 other bedrms have vaulted ceiling and bedrm #3 has a walk-in closet along w/ 4pc main bathroom. The fully finished basement has 9ft ceiling, gas fireplace, wet bar and 4pc bathrm. Several upgrades through out. Backyard is very private backing onto a park w/ covered patio. Quiet cul de sac, close to several schools, shopping & ETS