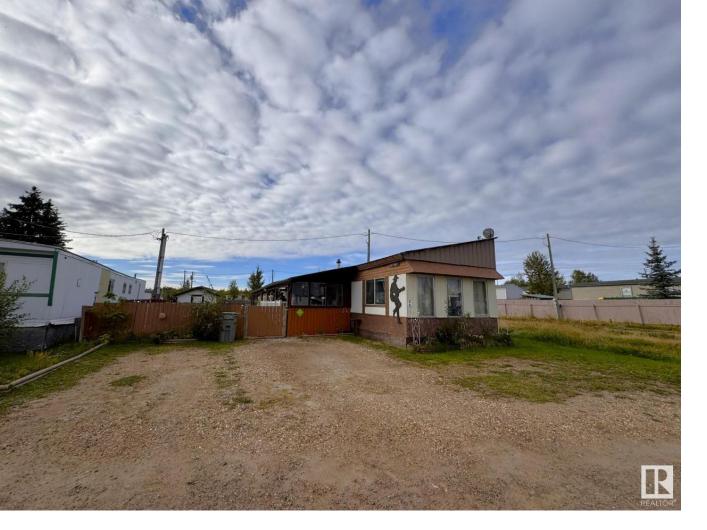

## 6C Poplar Ridge Mobile Home Park Drayton Valley AB

Welcome to this charming 2-bedroom, 1-bathroom mobile home, perfect for first-time buyers or anyone looking to downsize. Originally a Jack and Jill layout, this home was thoughtfully updated in 2012, featuring a metal roof that encompasses both a covered deck and a cozy sunroom. The spacious kitchen was refreshed in 2022, boasting fresh paint and ample storage. The bathroom offers a touch of luxury with a double vanity, providing plenty of space for your morning routine. Outside, you'll find a large fenced yard, ideal for gardening, pets, or outdoor gatherings, along with a handy shed for extra storage. This home offers the perfect blend of comfort and function, all in a peaceful, well-maintained setting. Also includes: Wardrobes in master, Barbeque, Gas push mower, and Electric push mower.