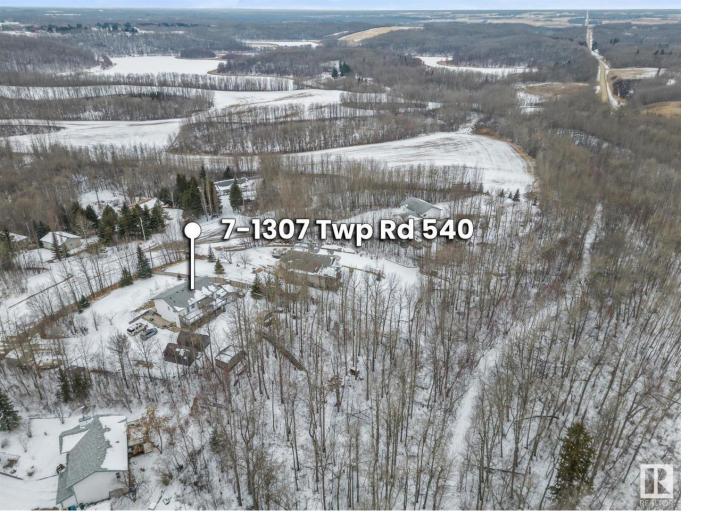

## 1307 TWP RD 540 7 Rural Parkland County AB \$539,900

Nestled among trees just north of Stony Plain, this charming bi-level with a W/O basement offers the perfect retreat. Thoughtfully upgraded over the years, this home is move-in ready. The kitchen boasts hickory cabinets, quartz counters, SS appliances, and a convenient coffee bar. The main level welcomes you with an open-concept living area, vaulted ceilings and natural light streaming through large windows. Expand your entertainment area during summer months with a maintenance-free deck that spans the width of your home. Three generously-sized bedrooms upstairs, along with an upgraded 4pce bath. The primary bedroom is a sanctuary boasting a 3pce bath and private access to the deck. Descend to the lower level, to a cozy family room, complete with a wood-burning stove for chilly evenings. Two more bedrooms and a 3pce bath provide plenty of space for family or guests. Outside, discover a fire pit area, secret trails, and areas perfect for building forts! This acreage is fully fenced with room for a garage.