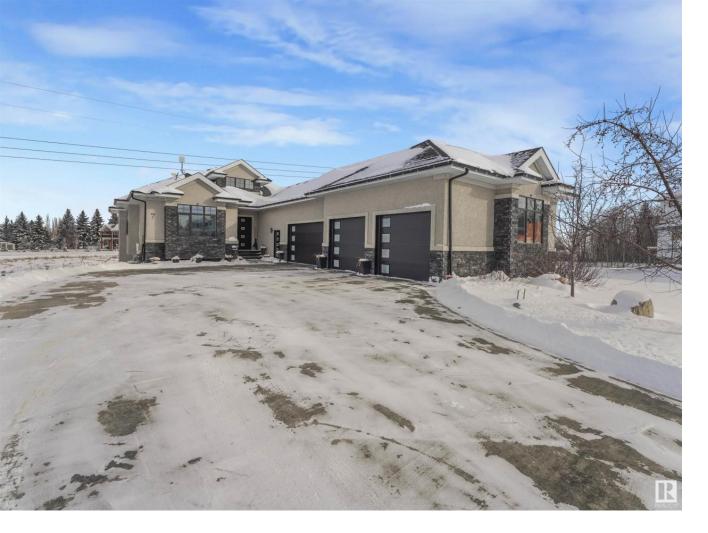

## 26107 TWP RD 532 A 7 Rural Parkland County AB

\$919,800

Experience luxury living in the serene Park Lane Estates, walking distance to Big Lake, and minutes west of Edmonton. This custom built walkout bungalow is the epitome of elegance & comfort! Situated on half an acre with a 4 car attached garage, this 5 bed 4 bath masterpiece offers modern design, combined with warm and inviting finishes allowing you to enjoy your home year round. The house boasts many features, from the convenience of main floor laundry & walkthrough pantry to mud room, hardwood & tile flooring, coffered ceiling, and to the soaring windows and premium finishes throughout, this home is sure to impress! The open concept dream kitchen, great room with fireplace, and dining room are at the heart of the home, along with a grand primary bedroom with walk-in closet, & ensuite meant for pampering, 2 bedrooms and full bath. The walkout basement hosts 2 additional independent bedrooms and living and entertainment areas, with a wet bar and covered patio, the perfect retreat! Your dream home awaits!