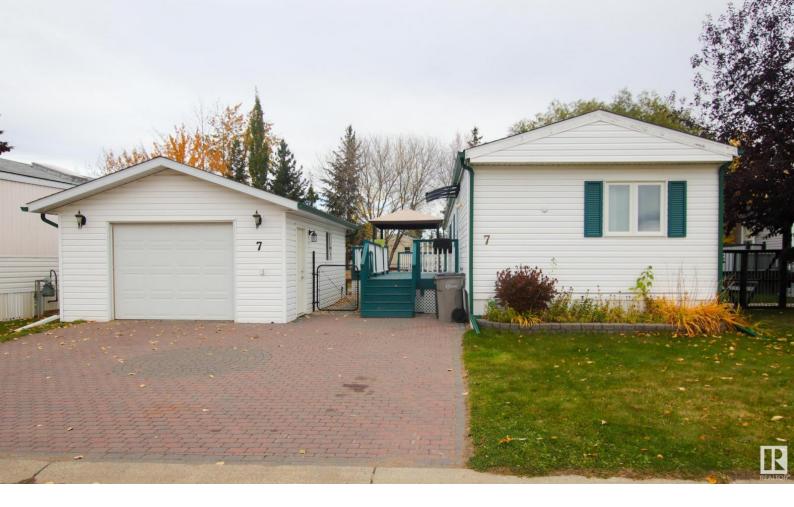

## 3400 48 Street 7 Stony Plain AB

Act fast as this home will not last long in Meridian Meadows Park, where pride of ownership beams through out this park. This over 1200 sqft home has vaulted ceilings with open concept area with a large living room & a kitchen with brand new appliances & quart countertops. At the front of the home you will find 2 bedrooms and a 4pc bathroom. On the other end is the master bedroom with walk-in closet & 3pc bath with a brand new walk in shower. Off from the master is a nice large enclosed Laundry room with new washer and dryer, counter top, shelving and freezer. Move on outside to the large deck, large yard that is very private. A spacious oversize single garage with a large driveway finishes off this home.