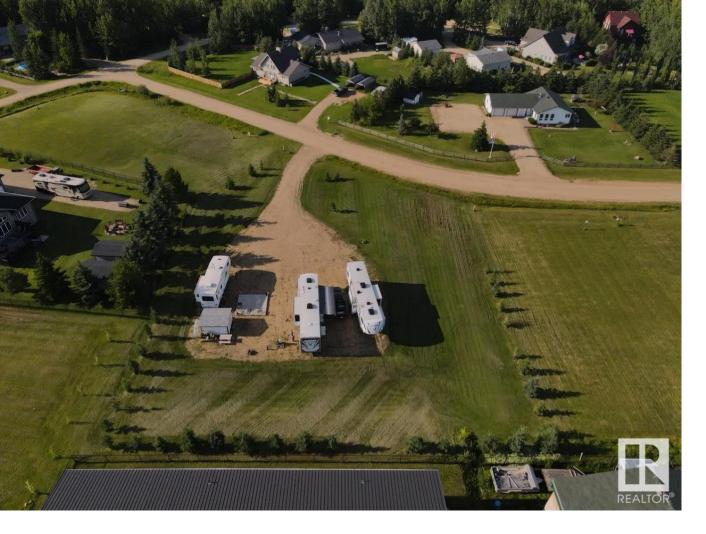

## 462028 Range Road 11 7 Rural Wetaskiwin County AB

LOT BY THE LAKE! STEPS TO THE VILLAGE! FULLY SERVICED! Looking for the illusive & landscaped lot with services? This 0.85 acre lot provides excellent value, and is ideal for those looking for a developed lot with no work needed. Underground power with 3-30amp hook ups, excellent drilled well, phone line, plus a 1500 gallon holding tank. Build your dream home or enjoy as is. Quick access to Hwy 13, golf, amenities, and boat access to enjoy the summer