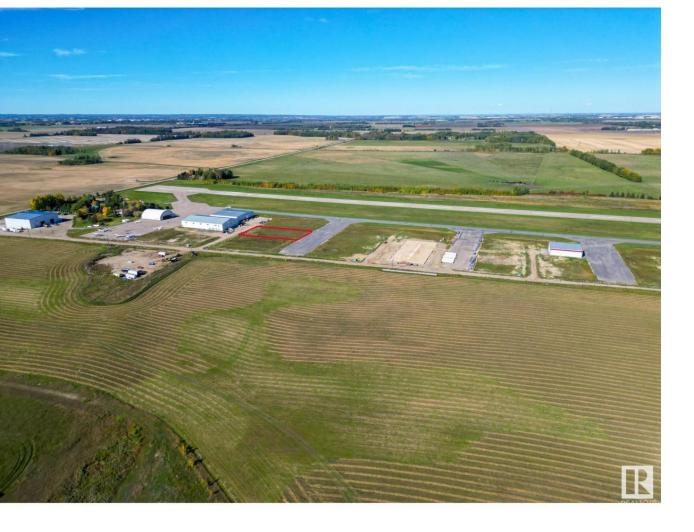

## 52111 Range Rd 270 7 Rural Parkland County AB

\$524,999

Prime Development Opportunity in Edmonton Parkland Executive Airport! Seize the chance to own a 0.6-acre lot in the Edmonton Parkland Executive Airport, located in between two lots, offering access to the runway. With paved taxiways and services to the lots, this parcel provides an ideal foundation for various hangar or shop configurations to meet your specific needs. Zoned AGG, this versatile lot offers flexibility for aviation-related or other commercial developments.