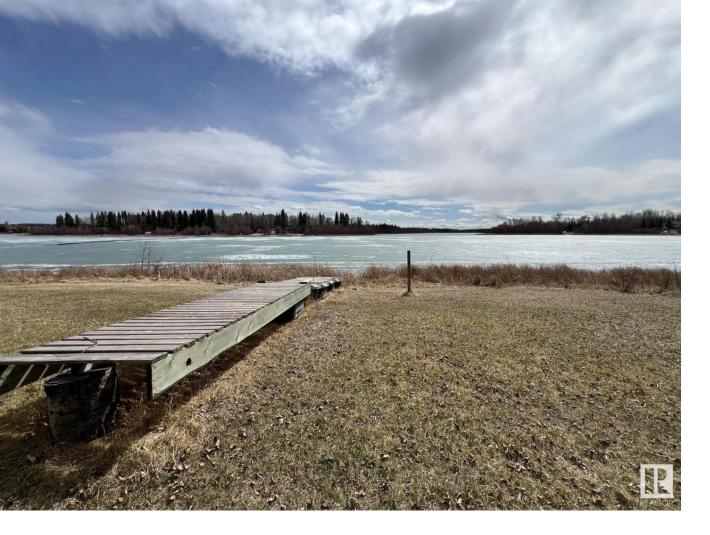

## 52215 RGE RD 24 7 Rural Parkland County AB

\$500,000

Experience lakeside living at its finest with this unparalleled opportunity! Nestled on the shores of Jackfish Lake, this magnificent property boasts 83 feet of pristine lake frontage, providing breathtaking panoramic views and direct access to a wealth of recreational activities. Whether you're an avid boater, angler, swimmer, or kayaker, this idyllic setting offers endless possibilities for outdoor enjoyment. Conveniently located just 30 minutes west of Edmonton, this gem of a property features a prime walkout building site, perfect for crafting your dream lakeside retreat. Whether you envision a weekend getaway or year-round sanctuary, this location caters to your every desire. Rarely does a chance like this come along - seize the opportunity to own your own slice of lakeside paradise at Jackfish Lake. As a bonus, the sale includes a 1972 Glendale 13.5' X 64' 3-bedroom mobile home, adding even more value to this extraordinary offering.