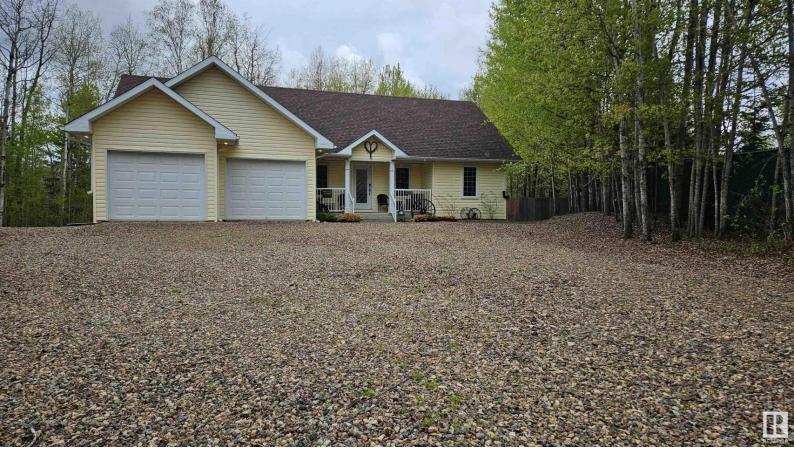

## 7 Andrew Drive Rural Athabasca County AB

\$429,900

Located just minutes away from the waterfront is this immaculate custom built bungalow at majestic Skeleton Lake, with over 1500 square feet of open concept living space. The private backyard is perfect for entertaining and features a huge 20 x 11 deck, defined fire pit area and amazing views of the forest. The main floor boasts an incredible kitchen with stainless steel appliances, ample cabinets & large eat up island. The dining area has patio doors leading to the massive gorgeous deck. The huge primary bedroom has a 5 piece ensuite & walk-in closet and the separate laundry room is conveniently located a few steps away. On the other end of the home are two more great size bedrooms & a four piece bathroom. Air Conditioning. The double attached garage, 25 X 22, has radiant heat & plenty of space for all your lake toys. A public golf course is in the Summer Village of Bondiss on the east side of the lake. If you enjoy fishing the most popular species caught here are Northern Pike, Yellow Perch and Walleye.