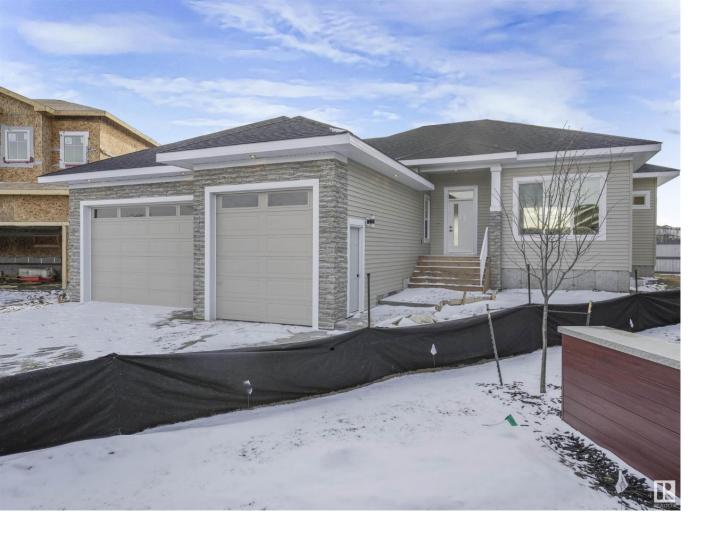

## 7 ARTHUR Way Spruce Grove AB

\$739,000

If you have been looking for a large Executive Bungalow - then this is your House. WOW Huge 3 Bedroom-Bungalow at an unreal price. This home is loaded with Custom features: Including 10 Ft Main Floor Ceilings, Wide plank Engineered flooring, Custom Tile Work throughout, Huge Entertainers Kitchen with Butler Nook (extended Cabinetry). Upgraded lighting and Hardware PKG, Custom Kitchen Cabinets, Walk In Pantry, Main floor features, Huge Open Concept Great Room with Custom Fireplace. Huge Spa Like Ensuite off Master. Full sized Laundry room with Sink. Triple Garage will come with a main floor drain & gas line to install future Heater. Both sides will have 10 ft doors. Great House on a great Street.