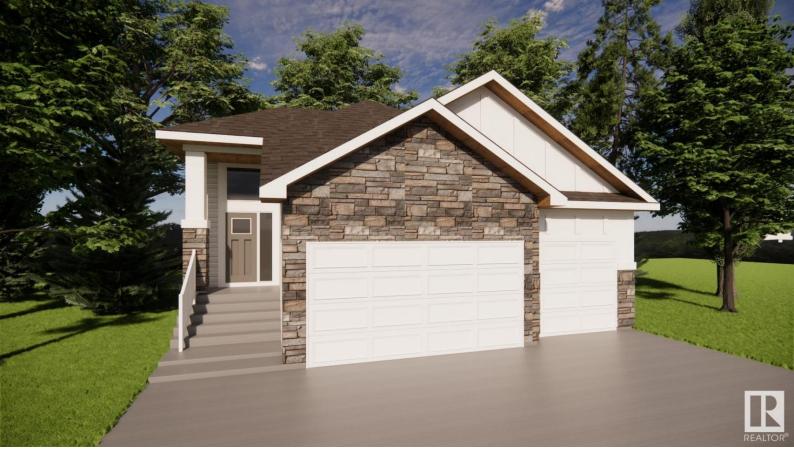

## 7 DARBY Crescent Spruce Grove AB

\$780,000

Discover this stunning Deer Park Estate property, built by HRD Homes, where luxury meets thoughtful design. The main living area is a true masterpiece, featuring a custom Venetian plaster hood fan and a gas fireplace framed by stone and a classic oak mantel. The living room offers unique arched drywall nooks, complete with built-in cabinets and floating shelves, creating a cozy yet elegant space. The primary bedroom boasts a custom-designed feature wall, adding a touch of sophistication. With one bedroom plus a den on the main floor, this home is as functional as it is stylish. The triple car garage is heated and equipped with a floor drain, as well as hot and cold hose bibs--perfect for year-round convenience. With air conditioning and a spacious finished basement, this home is ready to meet all your needs.