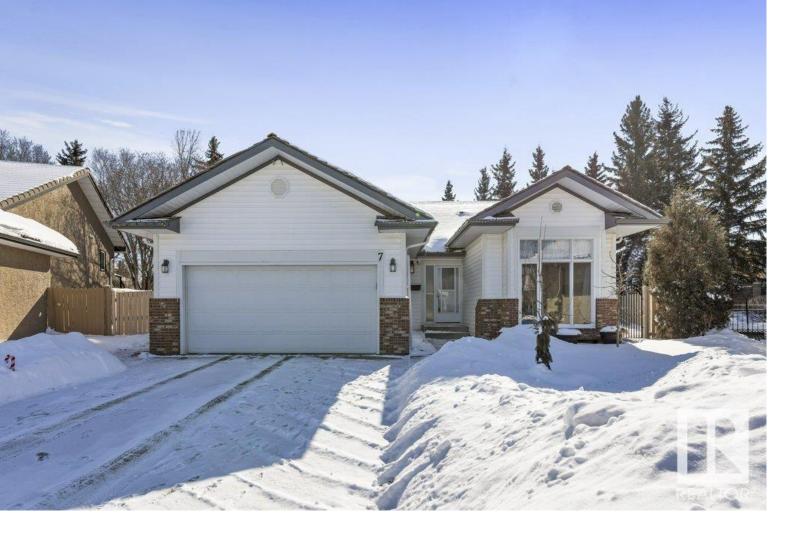

## 7 ELLIOT Place St. Albert AB

\$619,900

Custom built bungalow on a massive pie lot in Erin Ridge! With a total of 1769 sq feet, 5 bedrooms & 3 full baths! Located on a quiet cul-de-sac close to schools, parks with easy access to transportation, shopping & more! Upon entering you are welcomed with vaulted ceilings bringing light & warmth through the great room. A chef inspired kitchen with S/S appliances, gas stove & pantry. The family room/hearth room features a wood burning F/P. The primary bedroom has French doors, soaring ceilings & ensuite with gorgeous stand alone tub & W/I closet. 2 more bedrooms complete main floor. The lower level has fantastic rec room perfect for entertaining, 2 more bedrooms, 4 pc bath plus a den! Many newer & recent upgrades! The Southwest facing yard is professionally landscaped with irrigation, gazebo, deck, shed & mature trees. This is the one you have been waiting for!