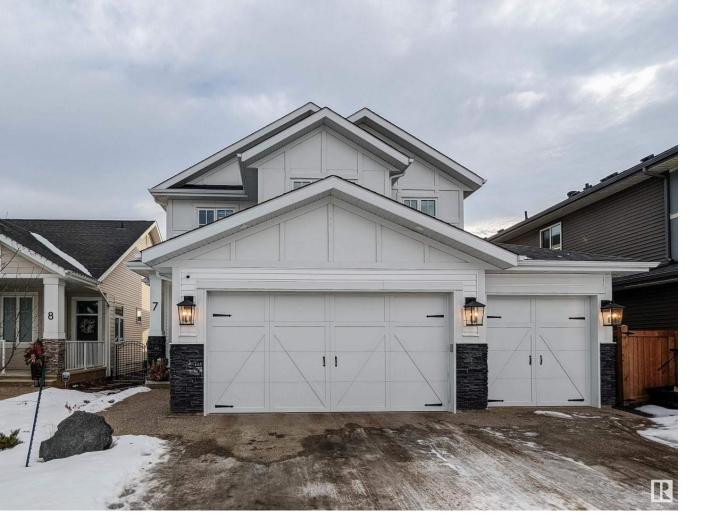

## 7 LADEROUTE Place St. Albert AB

\$1,174,900

Indulge in the pinnacle of opulence w/this magnificent 2-story estate built by Sarasota Homes. Privately situated on a cul-de-sac, this home boasts an O/S 3 car garage, beautifully landscaped yard w/covered maintenance free deck! The grandeur begins w/a captivating open layout, soaring windows, 10 ft & vaulted ceilings, custom finishings & an exquisite formal dining room adjacent to a chef's dream kitchen ft. 2 dishwashers, adorned w/pristine hardwood floors throughout the main level. Ascending to the upper level, the primary suite reigns supreme w/a regal 5pc ensuite & an expansive walk-in closet. Three lavish bedrooms, each adorned with walk-in closets & vaulted ceilings, grace the second floor, complemented by a 4pc bath & a conveniently located laundry. The F/F basement beckons w/a palatial family room w/gas fireplace, a 5th bedroom, exercise space, & a decadent 4pc bath. Located just steps from lacombe park lake & easy access to the Henday! Elevate your lifestyle in this unparalleled haven of luxury.