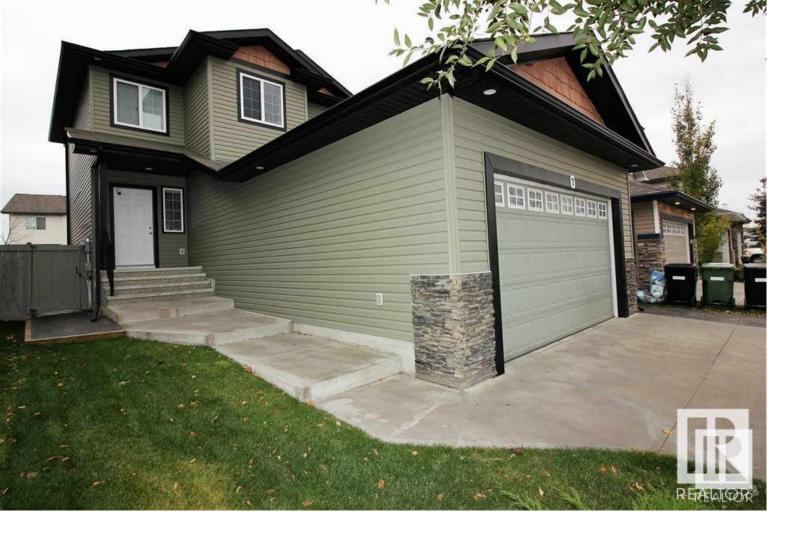

## 7 Snowbird CRST Leduc AB

\$459,900

Welcome home -enjoy this immaculate 4 bed/4 bath home boasting over 2100 SQ FT on 3 levels. The main floor offers a granite kitchen with new SS appliances, ample soft touch cupboard space, pantry, and tasteful back-splash. A 2 pce bath for convenience as well. The open floor plan leads to the living room, with the beauty floor/Ceiling fireplace feature. 8' ceilings compliment the warm feel throughout. The upper level provides your den/office area, 3 beds, full bath, spacious master-bed with walk in closet and 4 pce ensuite. The basement rec room jumps out with AN overhead projector and wall mounted screen. Awesome surround sound system in rec room, main floor and master-bed. The 4th bedroom, storage/utilities, and full bath complete. Relax on the solid deck off the kitchen, stairs to the fenced private yard and fire-pit area. The double garage is heated, with epoxy flooring. UPGRADES: appliances, light fixtures, smart home/garage thermostat, H2O tank. Possession date negotiable on this supreme home.