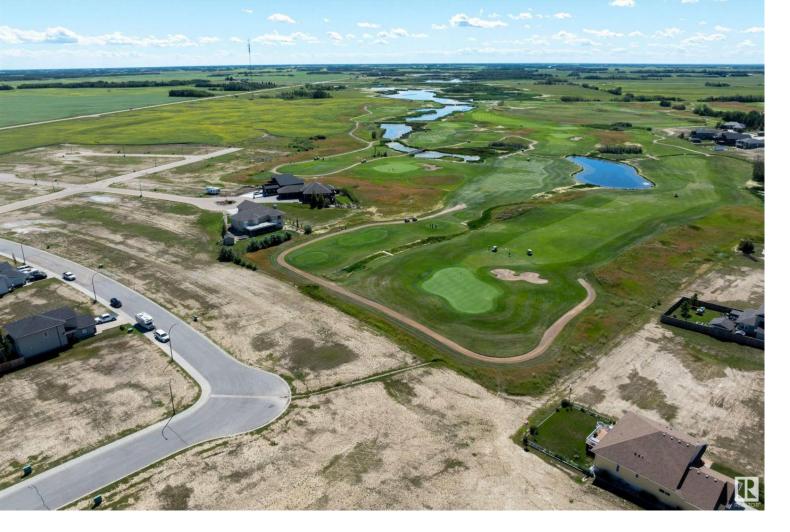

## 7 Whitetail Crescent Mundare AB \$29,900

Welcome to your dream canvas! Nestled across from an exquisite 18-hole championship golf course, this fully serviced, pie-shaped 797 sq. m. lot in family-friendly Mundare offers city water, sewer, gas, and power--all the utilities you need to build your perfect home. Mundare has many much loved amenities: bakery, daycare, grocery store, restaurants, arena, curling rink, ball diamonds and is home to award-winning Stawnichy's Sausage. Located just 40 minutes from Sherwood Park, Edmonton, and Fort Saskatchewan, enjoy the serene atmosphere of Mundare, a little town with a big heart. Imagine waking up to panoramic views, enjoying a leisurely round of golf, and coming home to a community that welcomes you like family. Attractive tax incentives for new home builds. Seize this rare chance to craft your ideal living space in one of Alberta's most inviting communities!