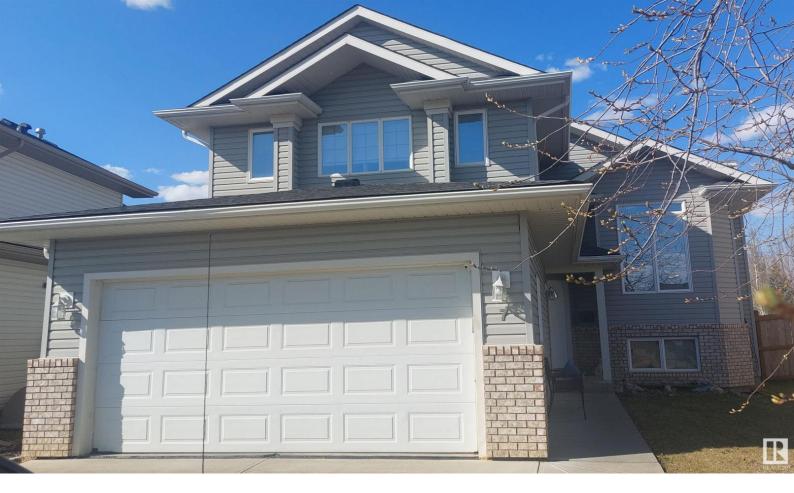

## 7 WILKINSON Place Leduc AB \$498,888

Beautiful bi-level in Windrose, located in a cul-de-sac, it offers an open style main floor and the main bedroom is located above the double attached garage. The wide entry area makes it very inviting as soon as you come in, the main floor is very bright, the living room features a gas fireplace, the kitchen has corner pantry and a raised eating bar, the dining room can easily accommodate a table for 8, there are 2 additional bedrooms and a full bathroom. The basement includes a family room, bedroom, a 3 piece bathroom, the mechanical/laundry room and storage area. The floor between the main floor and the basement has sound barrier insulation as do the walls in the basement in the bedroom and bathroom. You will enjoy many nice summer days on the deck and fully landscaped backyard. The oversized garage is a big plus and the shingles were done last summer. Great home, great location with easy access to schools and shopping!