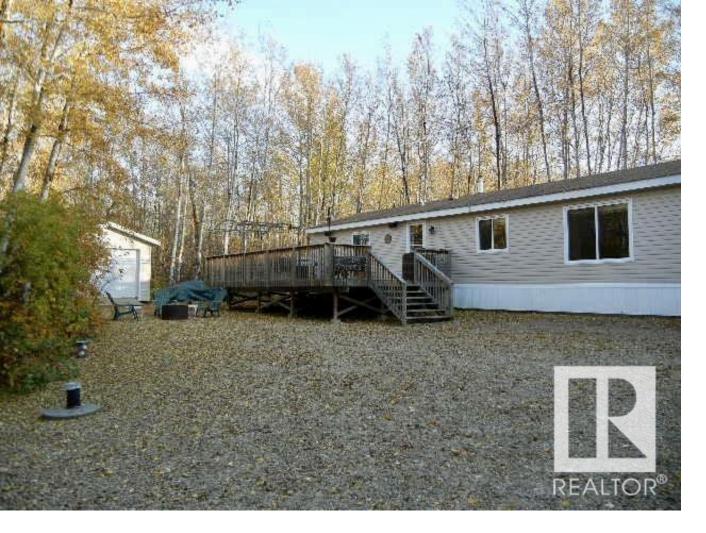

## 700, 56512 RR 111 Rural St. Paul County AB \$297,000

Nestled away at serene Lac Sante is this well-maintained, 4-season, 3 bedroom modular home. Boasting an open concept kitchen/living area, it features a master bedroom complete with a 4-piece ensuite and walk-in closet. Step outside to enjoy the expansive deck, complemented by a new gazebo, and revel in the maintenance-free, all-gravel landscaping. With shingles replaced just 2 years ago, this home also offers a 100 amp electrical service, a drilled well, and a large 2200 gallon septic tank. For the enthusiast or hobbyist, a 24x32 shop sits on a cement pad, perfect for storage or activities. The property is well-treed, offering ultimate privacy with no neighbours behind, reserve land on one side & extra parking equipped for 2 RVs, featuring water, sewer, and 30 amp electrical hookups. Directly across the road, lake access awaits. Embrace a plethora of outdoor activities, including boating & fishing, all within a 2-hour drive from Edmonton or a mere 20 mins to St. Paul for all your amenities.