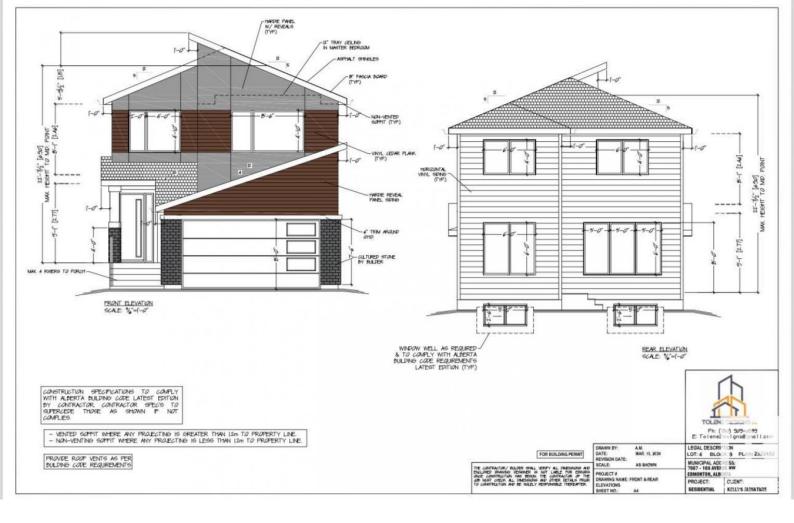

## 7007 169 Avenue Edmonton AB

\$650,000

Welcome to your dream home in the sought-after neighborhood of Schonsee! The main floor boasts an open to below concept, 9-foot ceilings and elegant 8-foot doors, enhancing the airy atmosphere. This level includes a bedroom with a full bathroom, ideal for guests or multi-generational living. The kitchen is a chef's delight, ample cabinetry, and a large island. Upstairs, the primary bedroom with a beautiful ensuite and a walk in closet, two additional bedrooms are also on this floor. The home allows for a separate entrance allowing for a future legal suite.