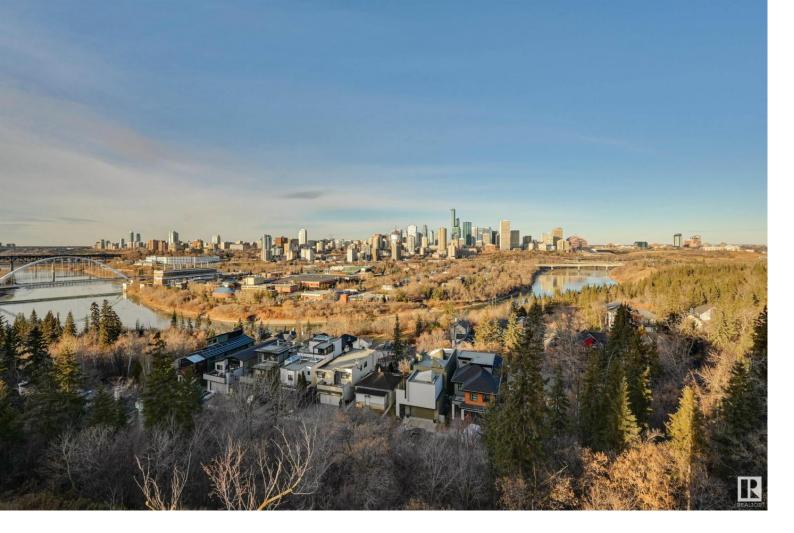

## 10035 SASKATCHEWAN Drive 701 Edmonton AB

\$2,250,00C

SPECTACULAR RIVER VALLEY & DOWNTOWN VIEWS from this gorgeous 2772 sq.ft. home in ONE RIVER PARK, one of Edmonton's most luxurious & prestigious condos located on Sask. Dr. ON-SITE CONCIERGE & PRIVATE ELEVATOR DIRECTLY TO YOUR SUITE. There are 3 bedrooms each with their own ensuite bathroom, living room & media room with a double sided gas fireplace & an office with a built-in desk. North, west & south exposures with floor to ceiling windows. The gourmet kitchen has Alder wood cabinetry, granite countertops & stainless steel appliances. 2 balconies facing north. African cedar hardwood flooring. Sound system, built-in Murphy bed in the 2nd bedroom, 3 separate A/C units. ALL THE FURNITURE & ACCESSORIES ARE INCLUDED. 3 TITLED UNDERGROUND STALLS 54, 55 on P1 + a titled storage locker 123 on P1. Underground stall #92 on P2 has 2 storage lockers as well. The amenities include 24/7 video security, guest suite, exercise room & visitor parking. A beautiful condo conveniently located to all amenities.